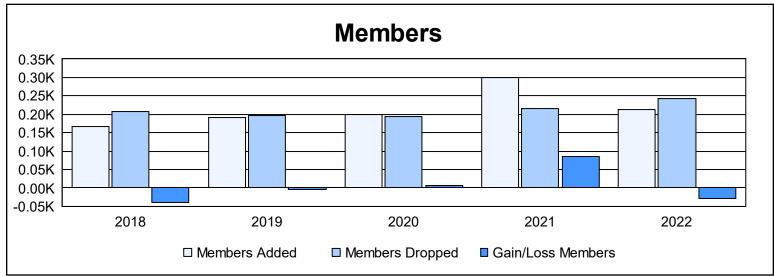

District 201V3 As of June 2022 Cumulative

| Year      | New<br>Clubs | Dropped<br>Clubs | Gain/<br>Loss<br>Clubs | New<br>Members | Charter<br>Members | Reinstate<br>Members | Transfer<br>Members | Total<br>Member<br>Added | Total<br>Members<br>Dropped | Gain/<br>Loss<br>Members |
|-----------|--------------|------------------|------------------------|----------------|--------------------|----------------------|---------------------|--------------------------|-----------------------------|--------------------------|
| 2017-2018 | 0            | 0                | 0                      | 135            | 0                  | 13                   | 20                  | 168                      | 207                         | -39                      |
| 2018-2019 | 1            | 1                | 0                      | 141            | 21                 | 5                    | 24                  | 191                      | 196                         | -5                       |
| 2019-2020 | 2            | 1                | 1                      | 124            | 46                 | 16                   | 14                  | 200                      | 193                         | 7                        |
| 2020-2021 | 5            | 1                | 4                      | 179            | 116                | 2                    | 4                   | 301                      | 216                         | 85                       |
| 2021-2022 | 1            | 2                | -1                     | 143            | 46                 | 4                    | 20                  | 213                      | 243                         | -30                      |
| Average   | 2            | 1                | 1                      | 144            | 46                 | 8                    | 16                  | 215                      | 211                         | 4                        |