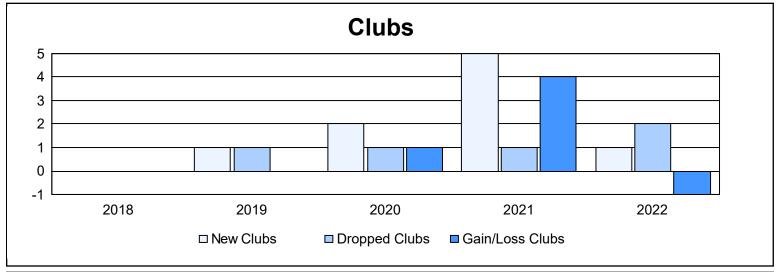

District 201V3 As of June 2022 Cumulative

| Year      | New<br>Clubs | Dropped<br>Clubs | Gain/<br>Loss<br>Clubs | New<br>Members | Charter<br>Members | Reinstate<br>Members | Transfer<br>Members | Total<br>Member<br>Added | Total<br>Members<br>Dropped | Gain/<br>Loss<br>Members |
|-----------|--------------|------------------|------------------------|----------------|--------------------|----------------------|---------------------|--------------------------|-----------------------------|--------------------------|
| 2017-2018 | 0            | 0                | 0                      | 135            | 0                  | 13                   | 20                  | 168                      | 207                         | -39                      |
| 2018-2019 | 1            | 1                | 0                      | 141            | 21                 | 5                    | 24                  | 191                      | 196                         | -5                       |
| 2019-2020 | 2            | 1                | 1                      | 124            | 46                 | 16                   | 14                  | 200                      | 193                         | 7                        |
| 2020-2021 | 5            | 1                | 4                      | 179            | 116                | 2                    | 4                   | 301                      | 216                         | 85                       |
| 2021-2022 | 1            | 2                | -1                     | 143            | 46                 | 4                    | 20                  | 213                      | 243                         | -30                      |
| Average   | 2            | 1                | 1                      | 144            | 46                 | 8                    | 16                  | 215                      | 211                         | 4                        |